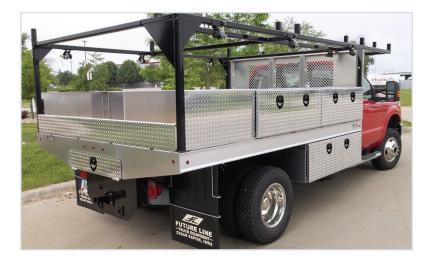

## **FEATURES**

Future Line toolboxes deliver the superior finish and strength you demand. Built from aluminum, our tool boxes are lightweight yet durable, resulting in reduced fuel costs and quality that lasts.

#### **UNDERBODY TOOLBOXES**

Our heavy-duty underbody truck and trailer toolboxes have offset hinges to allow for 180-degree unobstructed rotation. They are the most weather tight in the industry offering a concealed rain gutter and the thickest automotive bulb seal to ensure your tools stay dry. Available with optional inside pan.

### **SIDE SWING TOOLBOXES**

Our single or double swing-out style box allows you to access your tools with ease. The superior finish and thickest automotive bulb seal available in the industry means they don't just look good - they perform! Widths of 24" and 30" have one door, while widths from 36"-60" have two doors.

#### **BACKPACK TOOLBOXES**

Add spacious and weather-resistant storage behind your truck cab with Future Line's heavy-duty, aluminum tread plate backpack toolboxes. These toolbox heroes provide the much needed additional weatherproof storage between flatbeds, stake bodies, dump bodies, and utility bodies. With gas spring door holders and the thickest automotive bulb seal in the toolbox industry, you're sure to love your backpack tool box.