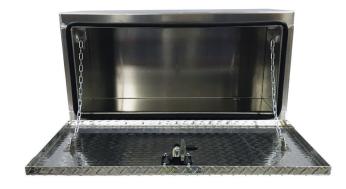

#### **UNDERBODY TOOLBOXES**

Our heavy-duty underbody truck and trailer toolboxes have offset hinges to allow for 180-degree unobstructed rotation. They are the most weather tight in the industry offering a concealed rain gutter and the thickest automotive bulb seal to ensure your tools stay dry. Available with optional inside pan.

| UNDERBODY SIZES |        |       |  |  |
|-----------------|--------|-------|--|--|
| WIDTH           | HEIGHT | DEPTH |  |  |
| 24"             | 18"    | 12"   |  |  |
| 30"             | 18"    | 12"   |  |  |
| 24"             | 18"    | 18"   |  |  |
| 30"             | 18"    | 18"   |  |  |
| 36"             | 18"    | 18"   |  |  |
| 48"             | 18"    | 18"   |  |  |
| 60"             | 18"    | 18"   |  |  |
| 24"             | 24"    | 24"   |  |  |
| 36"             | 24"    | 24"   |  |  |
| 48"             | 24"    | 24"   |  |  |
| 60"             | 24"    | 24"   |  |  |