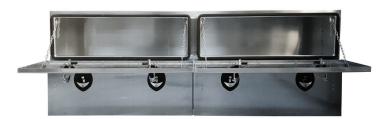

#### **TOP TOOLBOXES**

Future Line top toolboxes allow you to store more in your truck. Our offset hinge allows the box to be flush mounted and the 180-degree unobstructed door movement means easy access. Our standard automotive bulb seal is thicker than the competition to keep your tools dry.

| TOP SIZES |        |       |  |
|-----------|--------|-------|--|
| WIDTH     | HEIGHT | DEPTH |  |
| 72"       | 16"    | 13"   |  |
| 88"       | 16"    | 13"   |  |
| 96"       | 16"    | 13"   |  |
| 72"       | 18"    | 16"   |  |
| 88"       | 18"    | 16"   |  |
| 96"       | 18"    | 16"   |  |
| 96"       | 18"    | 18"   |  |