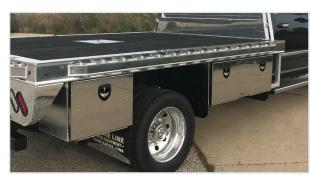

### **SIDE SWING TOOLBOXES**

Our single or double swing-out style box allows you to access your tools with ease. The superior finish and thickest automotive bulb seal available in the industry means they don't just look good - they perform! Widths of 24" and 30" have one door, while widths from 36"-60" have two doors.

| SIDE  | SIDE SWING SIZES |       |  |  |
|-------|------------------|-------|--|--|
| WIDTH | HEIGHT           | DEPTH |  |  |
| 24"   | 18"              | 12"   |  |  |
| 30"   | 18"              | 12"   |  |  |
| 24"   | 18"              | 18"   |  |  |
| 30"   | 18"              | 18"   |  |  |
| 36"   | 18"              | 18"   |  |  |
| 48"   | 18"              | 18"   |  |  |
| 60"   | 18"              | 18"   |  |  |
| 24"   | 24"              | 24"   |  |  |
| 36"   | 24"              | 24"   |  |  |
| 48"   | 24"              | 24"   |  |  |
| 60"   | 24"              | 24"   |  |  |