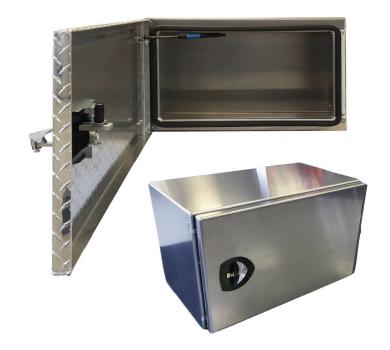

#### **UNDERBODY TOOLBOXES**

Our heavy-duty underbody truck and trailer toolboxes have offset hinges to allow for 180-degree unobstructed rotation. They are the most weather tight in the industry offering a concealed rain gutter and the thickest automotive bulb seal to ensure your tools stay dry. Available with optional inside pan.

| UNDERBODY SIZES |        |       |  |  |
|-----------------|--------|-------|--|--|
| WIDTH           | HEIGHT | DEPTH |  |  |
| 24"             | 18"    | 12"   |  |  |
| 30"             | 18"    | 12"   |  |  |
| 24"             | 18"    | 18"   |  |  |
| 30"             | 18"    | 18"   |  |  |
| 36"             | 18"    | 18"   |  |  |
| 48"             | 18"    | 18"   |  |  |
| 60"             | 18"    | 18"   |  |  |
| 24"             | 24"    | 24"   |  |  |
| 36"             | 24"    | 24"   |  |  |
| 48"             | 24"    | 24"   |  |  |
| 60"             | 24"    | 24"   |  |  |