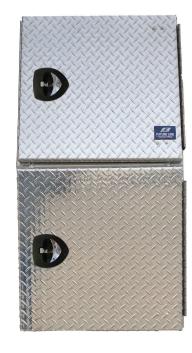

### **SIDE SWING TOOLBOXES**

Our single or double swing-out style box allows you to access your tools with ease. The superior finish and thickest automotive bulb seal available in the industry means they don't just look good - they perform! Widths of 24" and 30" have one door, while widths from 36"-60" have two doors.

| SIDE  | SIDE SWING SIZES |       |  |  |
|-------|------------------|-------|--|--|
| WIDTH | HEIGHT           | DEPTH |  |  |
| 24"   | 18"              | 12"   |  |  |
| 30"   | 18"              | 12"   |  |  |
| 24"   | 18"              | 18"   |  |  |
| 30"   | 18"              | 18"   |  |  |
| 36"   | 18"              | 18"   |  |  |
| 48"   | 18"              | 18"   |  |  |
| 60"   | 18"              | 18"   |  |  |
| 24"   | 24"              | 24"   |  |  |
| 36"   | 24"              | 24"   |  |  |
| 48"   | 24"              | 24"   |  |  |
| 60"   | 24"              | 24"   |  |  |