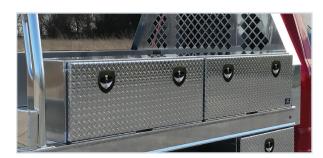

#### **TOP TOOLBOXES**

Future Line top toolboxes allow you to store more in your truck. Our offset hinge allows the box to be flush mounted and the 180-degree unobstructed door movement means easy access. Our standard automotive bulb seal is thicker than the competition to keep your tools dry.

| TOP SIZES |        |       |  |
|-----------|--------|-------|--|
| WIDTH     | HEIGHT | DEPTH |  |
| 72"       | 16"    | 13"   |  |
| 88"       | 16"    | 13"   |  |
| 96"       | 16"    | 13"   |  |
| 72"       | 18"    | 16"   |  |
| 88"       | 18"    | 16"   |  |
| 96"       | 18"    | 16"   |  |
| 96"       | 18"    | 18"   |  |