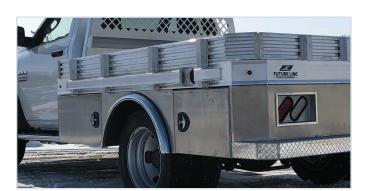

#### **UNDERBODY TOOLBOXES**

Our heavy-duty underbody truck and trailer toolboxes have offset hinges to allow for 180-degree unobstructed rotation. They are the most weather tight in the industry offering a concealed rain gutter and the thickest automotive bulb seal to ensure your tools stay dry. Available with optional inside pan.

| UNDERBODY SIZES |        |       |  |  |
|-----------------|--------|-------|--|--|
| WIDTH           | HEIGHT | DEPTH |  |  |
| 24"             | 18"    | 12"   |  |  |
| 30"             | 18"    | 12"   |  |  |
| 24"             | 18"    | 18"   |  |  |
| 30"             | 18"    | 18"   |  |  |
| 36"             | 18"    | 18"   |  |  |
| 48"             | 18"    | 18"   |  |  |
| 60"             | 18"    | 18"   |  |  |
| 24"             | 24"    | 24"   |  |  |
| 36"             | 24"    | 24"   |  |  |
| 48"             | 24"    | 24"   |  |  |
| 60"             | 24"    | 24"   |  |  |