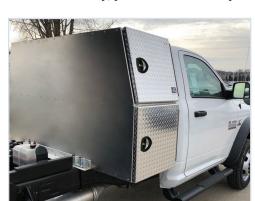

#### **BACKPACK TOOLBOXES**

Add spacious and weather-resistant storage behind your truck cab with Future Line's heavy-duty, aluminum tread plate backpack toolboxes. These toolbox heroes provide the much needed additional weatherproof storage between flatbeds, stake bodies, dump bodies, and utility bodies. With gas spring door holders and the thickest automotive bulb seal in the toolbox industry, you're sure to love your backpack tool box.

| BACKPACK SIZES |        |       |  |  |
|----------------|--------|-------|--|--|
| WIDTH          | HEIGHT | DEPTH |  |  |
| 85"            | 58"    | 24"   |  |  |
| 85"            | 46"    | 24"   |  |  |
| 92"            | 58"    | 24"   |  |  |