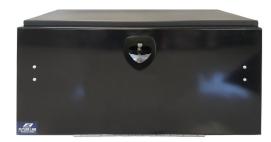

#### **BACKPACK TOOLBOXES**

Add spacious and weather-resistant storage behind your truck cab with Future Line's heavy-duty, aluminum tread plate backpack toolboxes. These toolbox heroes provide the much needed additional weatherproof storage between flatbeds, stake bodies, dump bodies, and utility bodies. With gas spring door holders and the thickest automotive bulb seal in the toolbox industry, you're sure to love your backpack tool box.

| BACKPACK SIZES |        |       |  |  |
|----------------|--------|-------|--|--|
| WIDTH          | HEIGHT | DEPTH |  |  |
| 85"            | 58"    | 24"   |  |  |
| 85"            | 46"    | 24"   |  |  |
| 92"            | 58"    | 24"   |  |  |