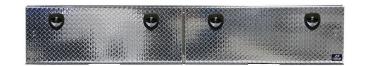

#### **TOP TOOLBOXES**

Future Line top toolboxes allow you to store more in your truck. Our offset hinge allows the box to be flush mounted and the 180-degree unobstructed door movement means easy access. Our standard automotive bulb seal is thicker than the competition to keep your tools dry.

| TOP SIZES |        |       |  |
|-----------|--------|-------|--|
| WIDTH     | HEIGHT | DEPTH |  |
| 72"       | 16"    | 13"   |  |
| 88"       | 16"    | 13"   |  |
| 96"       | 16"    | 13"   |  |
| 72"       | 18"    | 16"   |  |
| 88"       | 18"    | 16"   |  |
| 96"       | 18"    | 16"   |  |
| 96"       | 18"    | 18"   |  |