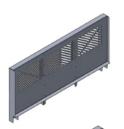

## STAKE BODY BULKHEADS

Slotted bulkhead design increases visibility by up to 35%

**STRAIGHT BULKHEAD** (available in drop-in or weld-on)

**TAPERED BULKHEAD** (available in drop-in or weld-on)

**RANCHER BULKHEAD** 