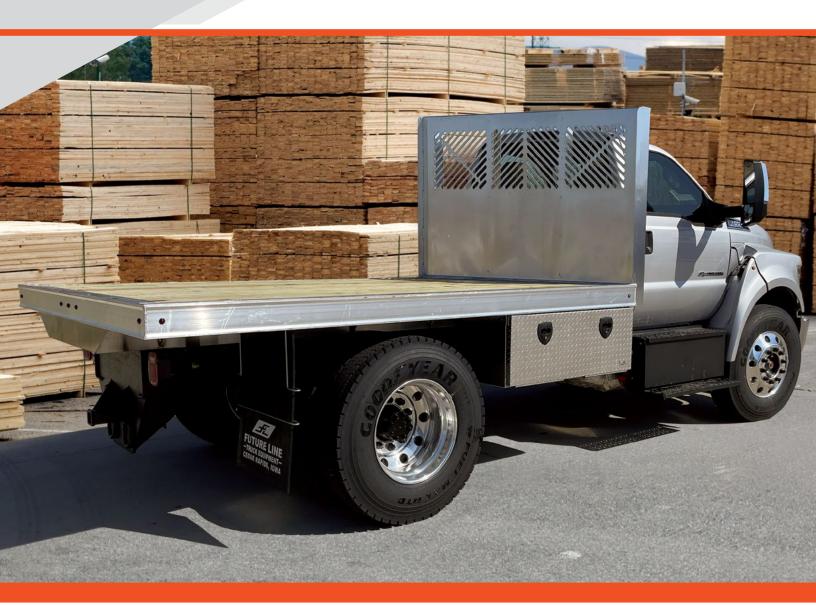

## PLATFORM BODY

Our all-aluminum construction with exclusive corrosion-resistant extrusions outperforms the competition to deliver better performance

All extrusions are proprietary to Future Line Manufacturing, with T6061 aluminum alloy used as standard to deliver 100% corrosion resistance and increased strength, durability, and longevity

## **FEATURES**

Exclusive to Future Line

- All aluminum; no steel or hybrid
- 8' 6" to 26' body length and 80" and 96" body widths
- •6" x 4" extruded rub rail
- Flooring: treated pine, apitong, Rumber<sup>®</sup>, or
  1 <sup>3</sup>/<sub>4</sub>" extruded aluminum floor with smooth bottom
- Proprietary EX2 long sill rubber cushion insert
- Light holes and LED lighting that meets FMVSS-108 requirements
- 2" x 4" internal stake pockets on 24" centers
- Built with 4" extruded aluminum crossmembers on 12" centers, versus 16", 18", or 24" centers standard on our competition

## **BENEFITS**

Exclusive to Future Line

- Superior quality and durability from fully welded aluminum compared to our competitors' lower quality welded versions
- Lights are protected from impact and weather due to rubber mount
- Added frame protection plus reduced vibration and noise because of the proprietary EX2 long sill rubber cushion insert
- Quick mount design for fast and easy installation
- Reduced fuel costs from bodies that weight 50% less than steel