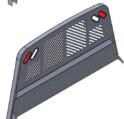

## STAKE BODY BULKHEADS

Slotted bulkhead design increases visibility by up to 35%

**STRAIGHT BULKHEAD** (available in drop-in or weld-on)

**TAPERED BULKHEAD** (available in drop-in or weld-on)

**RANCHER BULKHEAD** 